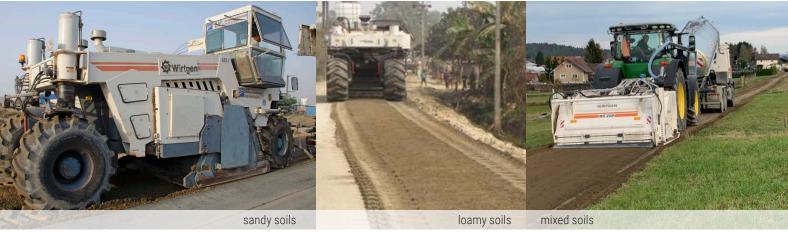

#### **PROCESSING**

Product packed in 25 kg disposable canisters and disposable IBC 1000 kg container.

- Admixture during the milling and mixing process of the soil, which is carried out with standard road construction and soil stabilisation equipment.
- Processing is possible from as low as 4 °C.