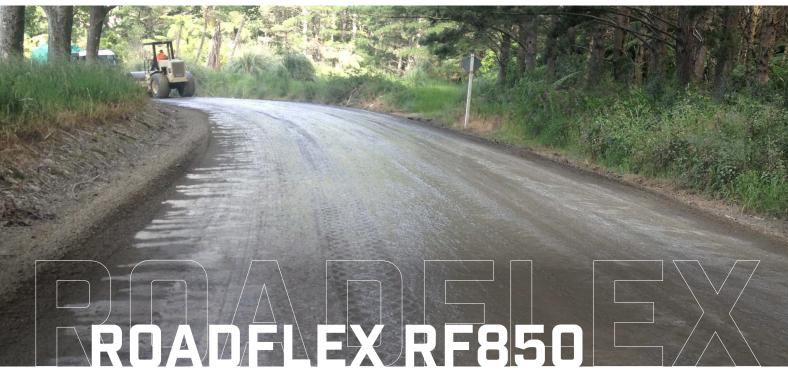

**ROADFLEX RF850** is a soil additive.

**ROADFLEX RF850** is an aqueous solution for the application to various soils.

The product forms bonds between soil or aggregate particles.

# **APPLICATION**

- In mixed-in-place or factory production, the additive imparts, among other things, water repellency to the soil material.
- ROADFLEX RF850 improves adhesion, increases adhesion, increases flexural strength, positive impact of elasticity and increases abrasion resistance.

#### **PROCESSING**

Product packed in 25 kg disposable canisters and disposable IBC 1000 kg container.

- Admixture during the milling and mixing process of the soil, which is carried out with standard road construction and soil stabilisation equipment.
- Processing is possible from as low as 4 °C.