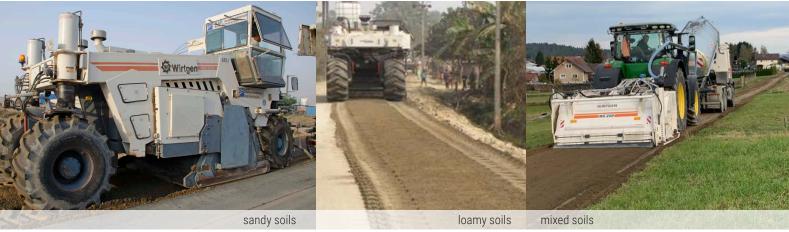

### **PROCESSING**

Product packed in 25 kg disposable canisters and disposable IBC 1000 kg container.

- Admixture during the milling and mixing process of the soil, which is carried out with standard road construction and soil stabilisation equipment.
- Processing is possible from as low as 4 °C.