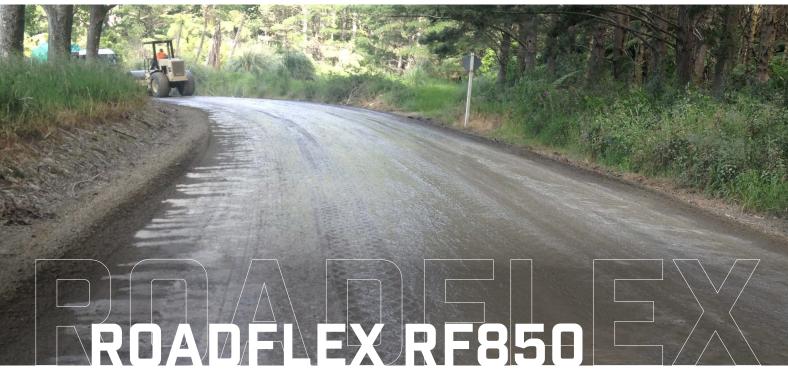

**ROADFLEX RF850** is a soil additive.

**ROADFLEX RF850** is an aqueous solution for the application to various soils.

The product forms bonds between soil or aggregate particles.

### **APPLICATION**

- In mixed-in-place or factory production, the additive imparts, among other things, water repellency to the soil material.
- ROADFLEX RF850 improves adhesion, increases adhesion, increases flexural strength, positive impact of elasticity and increases abrasion resistance.